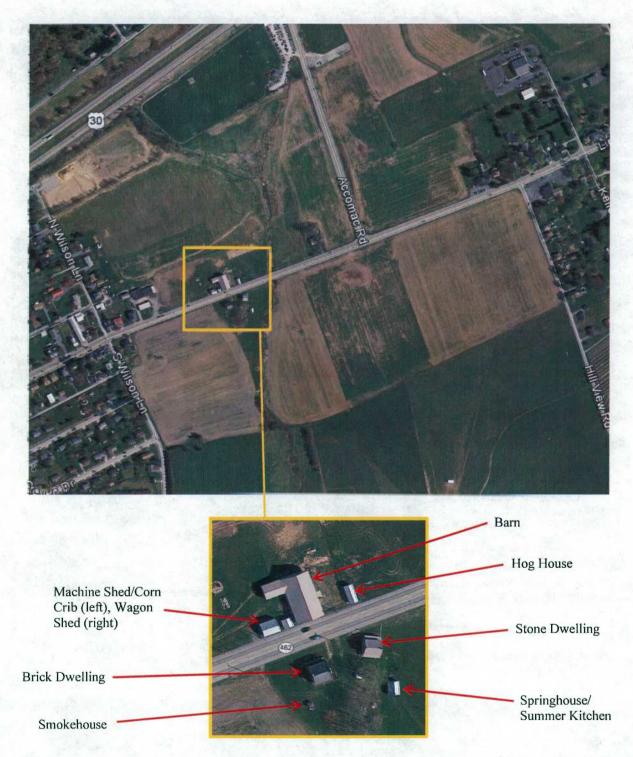

Figure 9: Aerial Map Comparison of Rudy Farm,

2017 (Item 37) Rudy Farm 5160 Lincoln Highway, York, PA 17019 Hellam Township, York County, Pennsylvania

Source: Google Earth 2017