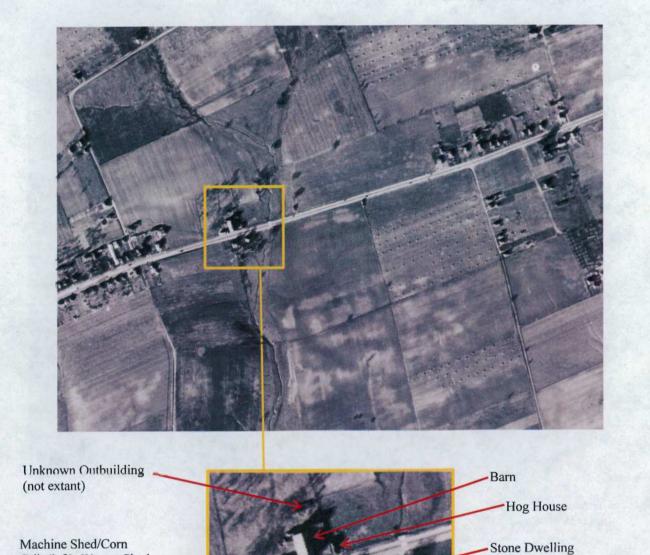

Figure 6: Aerial Map Comparison of Rudy Farm,

1937 (Item 37)

Rudy Farm 5160 Lincoln Highway, York, PA 17019 Hellam Township, York County, Pennsylvania

Crib (left), Wagon Shed

Brick Dwelling

Smokehouse

(right)

Key #\_ ER# 2016-8152-133

Source: USDA 1937

Unknown Outbuilding

(not extant)

Springhouse/ Summer Kitchen

Figure 7: Aerial Map Comparison of Rudy Farm,

1957 (Item 37) Rudy Farm 5160 Lincoln Highway, York, PA 17019 Hellam Township, York County, Pennsylvania Key #\_\_\_\_\_ ER#\_\_\_\_\_2016-8152-133