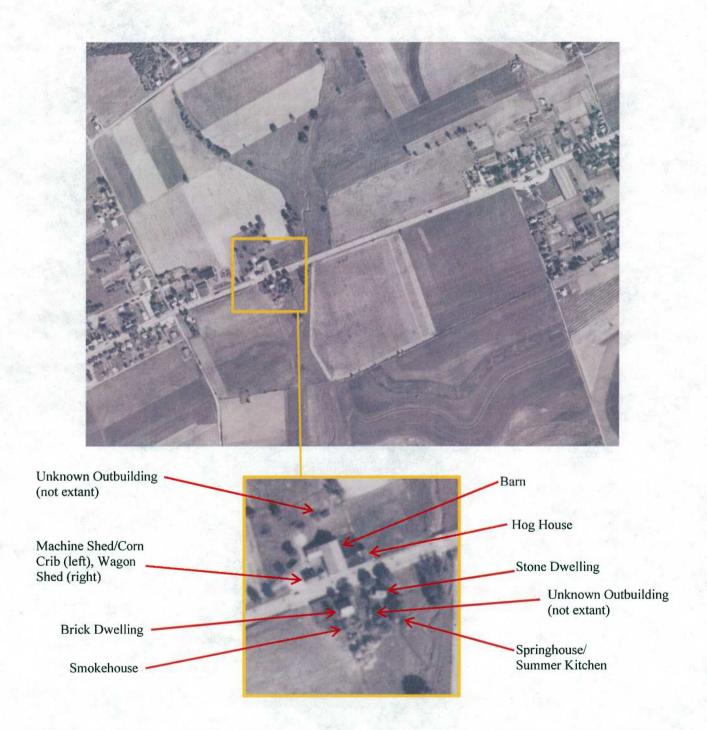

Key #\_ ER# 2016-8152-133

Source: USDA 1937

Unknown Outbuilding

(not extant)

Springhouse/ Summer Kitchen

Figure 7: Aerial Map Comparison of Rudy Farm,

1957 (Item 37) Rudy Farm 5160 Lincoln Highway, York, PA 17019 Hellam Township, York County, Pennsylvania Key #\_\_\_\_\_ ER#\_\_\_\_\_2016-8152-133

Source: USDA 1957

Figure 8: Aerial Map Comparison of Rudy Farm,

1971 (Item 37) Rudy Farm 5160 Lincoln Highway, York, PA 17019 Hellam Township, York County, Pennsylvania

Key #\_ ER# 2016-8152-133

Source: USDA 1971