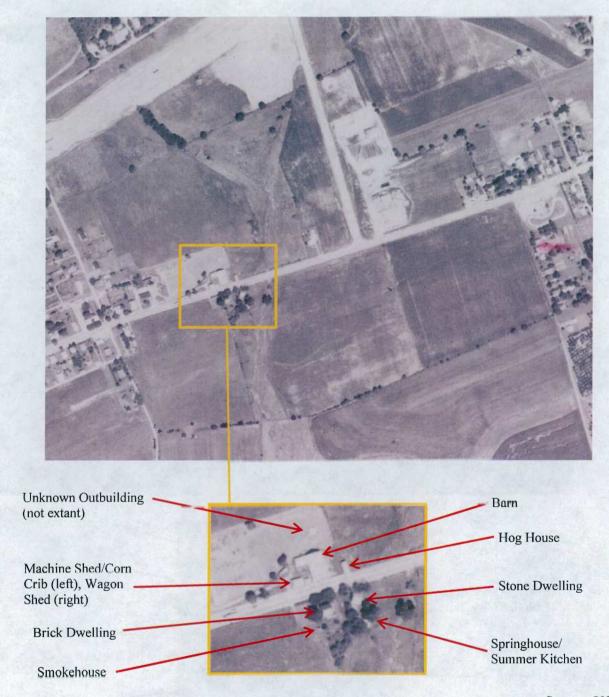

Source: USDA 1957

Figure 8: Aerial Map Comparison of Rudy Farm,

1971 (Item 37) Rudy Farm 5160 Lincoln Highway, York, PA 17019 Hellam Township, York County, Pennsylvania

Key #\_ ER# 2016-8152-133

Source: USDA 1971